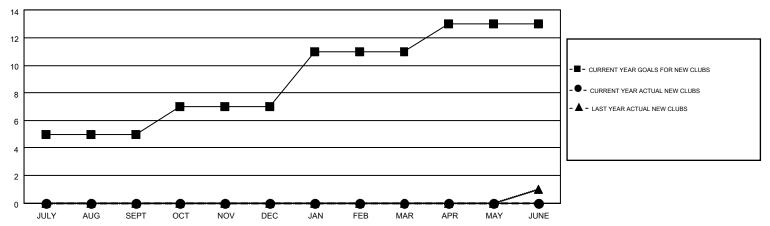

T CA 1

| Clubs RESULTS FOR 2014-2015 |   |   |   |    | Members  RESULTS FOR 2014-2015 |     |     |     |      |
|-----------------------------|---|---|---|----|--------------------------------|-----|-----|-----|------|
|                             |   |   |   |    |                                |     |     |     |      |
| JULY/AUG/SEPT               | 5 | 0 | 1 | -1 | JULY/AUG/SEPT                  | 17  | 155 | 302 | -147 |
| OCT/NOV/DEC                 | 2 | 0 | 0 | 0  | OCT/NOV/DEC                    | 108 | 246 | 226 | 20   |
| JAN/FEB/MAR                 | 4 | 0 | 1 | -1 | JAN/FEB/MAR                    | 102 | 70  | 101 | -31  |
| APR/MAY/JUNE                | 2 | 0 | 0 | 0  | APR/MAY/JUNE                   | 96  | 0   | 0   | 0    |

## GOALS AND ACTUAL NEW CLUBS CUMULATIVE



## GOALS AND ACTUAL MEMBERS CUMULATIVE



| DROPPED CLUBS: 2  DROPPED MEMBERS                                                                              | 134 CLUBS OF 234 ADDED 1 OR MORE<br>NEW MEMBERS | GENDER DISTRIBUT  MALE  FEMALE                                | 5,202 (69.21%)<br>2,314 (30.79%) |
|----------------------------------------------------------------------------------------------------------------|-------------------------------------------------|---------------------------------------------------------------|----------------------------------|
| DECEASED         75           CLUB CANCELLED         0           OTHER         554           TOTAL         629 | CLICK HERE FOR HEALTH ASSESSMENT DATA           | FAMILY UNIT MEMBERS  HEAD OF HOUSEHOLD  NON-HEAD OF HOUSEHOLD |