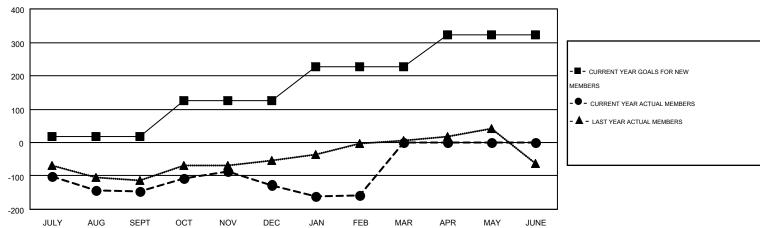

## GOALS AND ACTUAL MEMBERS CUMULATIVE

| DROPPED CLUBS: 2  DROPPED MEMBERS                                                                              | 134 CLUBS OF 234 ADDED 1 OR MORE<br>NEW MEMBERS | GENDER DISTRIBUT  MALE  FEMALE                                | 5,202 (69.21%)<br>2,314 (30.79%) |
|----------------------------------------------------------------------------------------------------------------|-------------------------------------------------|---------------------------------------------------------------|----------------------------------|
| DECEASED         75           CLUB CANCELLED         0           OTHER         554           TOTAL         629 | CLICK HERE FOR HEALTH ASSESSMENT DATA           | FAMILY UNIT MEMBERS  HEAD OF HOUSEHOLD  NON-HEAD OF HOUSEHOLD |                                  |